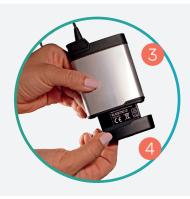

#### **Assembly & Application**

B Electrodes 2 will be placed on the lower back on either side of the site of spine fusion surgery area. Clean and dry the skin before attaching the electrodes.

Connect Generator Cable (1a) or (1b) to Generator (3).

Insert Battery 4 into Generator 3.
This turns on device including display/audio/vibrate. Check back page for indicators.

Generator 3 can be clipped on belt, carried in a pocket or bag, or placed on furniture.