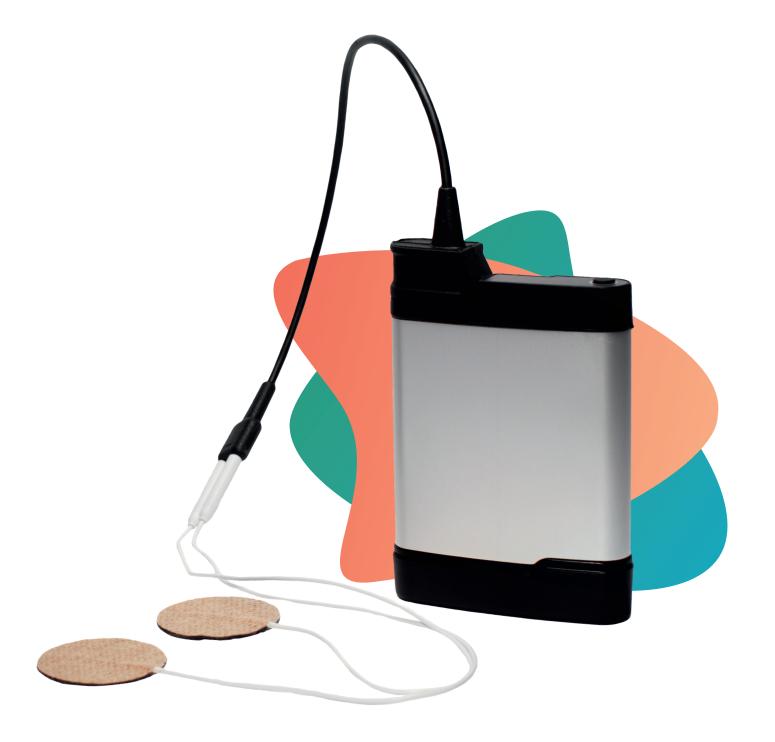

Insert Battery 4 into Generator 3.
This turns on device including display/audio/vibrate. Check back page for indicators.

Generator 3 can be clipped on belt, carried in a pocket or bag, or placed on furniture.