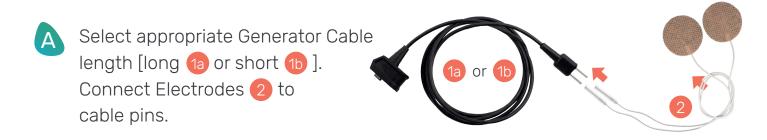

#### **Assembly & Application**

B Electrodes 2 will be placed on the lower back on either side of the site of spine fusion surgery area. Clean and dry the skin before attaching the electrodes.

Connect Generator Cable (1a) or (1b) to Generator (3).