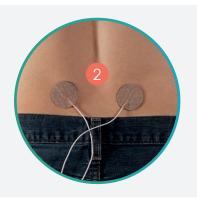

#### **Assembly & Application**

B Electrodes 2 will be placed on the lower back on either side of the site of spine fusion surgery area. Clean and dry the skin before attaching the electrodes.

Connect Generator Cable (1a) or (1b) to Generator (3).