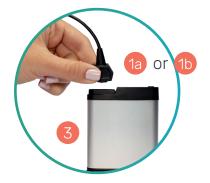

#### **Assembly & Application**

B Electrodes 2 will be placed on the lower back on either side of the site of spine fusion surgery area. Clean and dry the skin before attaching the electrodes.

Connect Generator Cable (1a) or (1b) to Generator (3).