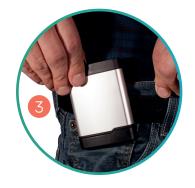

Insert Battery 4 into Generator 3.
This turns on device including display/audio/vibrate. Check back page for indicators.

Generator 3 can be clipped on belt, carried in a pocket or bag, or placed on furniture.