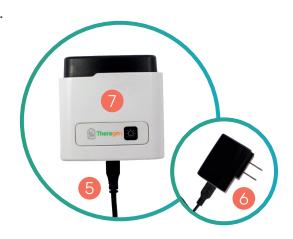

#### **Charger Operation**

Connect Charging Cable 5 to Power Supply Block 6.

Connect Charging Cable 5 to Battery Charger 7.